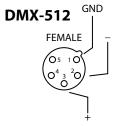

## **Specifications**

- 4 x DMX-512 opto-isolated bi-directional port
- Ethernet port
- Real-Time Clock with battery backup
- Supports Art-Net, sACN, TCP, UDP & OSC
- Desktop or DIN Rail mounted
- Kensington lock
- Locked power cable protection
- PoE Class I