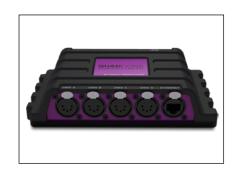

## **DATASHEET**

The QuadCore is a solid-state lighting controller in the CueCore family. It features 2,048 DMX channels across 4 DMX outputs. The onboard flash memory allows for storing DMX shows. Playback can be fully automated and triggered by various IP based protocols. The QuadCore is bundled with the CueluxPro software-based lighting control desk.

## **Specifications**

- 4 x DMX-512 opto-isolated bi-directional port
- Ethernet port
- Real-Time Clock with battery backup
- Supports Art-Net, sACN, TCP, UDP & OSC
- Desktop or DIN Rail mounted
- Kensington lock
- Locked power cable protection
- PoE Class I