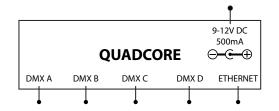

## **Specifications**

- 4 x DMX-512 opto-isolated bi-directional port
- Ethernet port
- Real-Time Clock with battery backup
- Supports Art-Net, sACN, TCP, UDP & OSC
- Desktop or DIN Rail mounted
- Kensington lock
- Locked power cable protection
- PoE Class I