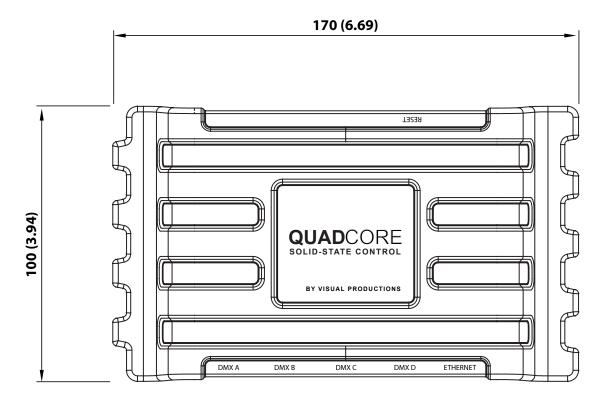

## **DATASHEET**

The QuadCore is a solid-state lighting controller in the CueCore family. It features 2,048 DMX channels across 4 DMX outputs. The onboard flash memory allows for storing DMX shows. Playback can be fully automated and triggered by various IP based protocols. The QuadCore is bundled with the CueluxPro software-based lighting control desk.



## **Specifications**

- 4 x DMX-512 opto-isolated bi-directional port
- Ethernet port
- Real-Time Clock with battery backup
- Supports Art-Net, sACN, TCP, UDP & OSC
- Desktop or DIN Rail mounted
- Kensington lock
- Locked power cable protection
- PoE Class I

## Connection scheme









mm (inch)