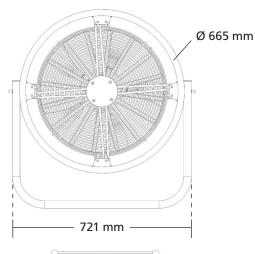

## **Technical Data**

| Procedure              | Centrifugal blower   |
|------------------------|----------------------|
| Power consumption max. | 850 Watt             |
| Voltage                | 230 V / 50 Hz        |
| Speed                  | max. 1250/min.       |
| Volume flow            | approx. 9000 m³/hrs. |
| Adjustments            | 0 - 99%              |
| Weight                 | 29.5 kg              |