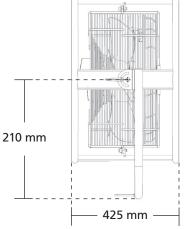

## **Technical Data**

| Procedure              | Centrifugal blower   |
|------------------------|----------------------|
| Power consumption max. | 850 Watt             |
| Voltage                | 230 V / 50 Hz        |
| Speed                  | max. 1250/min.       |
| Volume flow            | approx. 9000 m³/hrs. |
| Adjustments            | 0 - 99%              |
| Weight                 | 29.5 kg              |