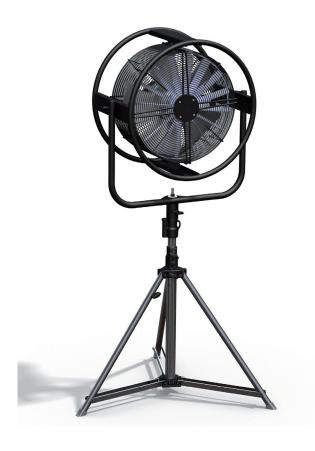

## **Look-Fan DMX**

DMX-controllable centrifugal blower

powerful output

controllable via DMX

supplied with hanging yoke

made in Germany

The Look-Fan DMX is a powerful fan with 850 Watt.

It can be used where fog needs to be distributed quickly and constant or where a strong wind effect is needed.

The supplied hanging yoke guarantees a flexible use and can be adjusted in every needed angle.

The Look-Fan DMX can also be build onto a stand.

The fan is controllable via DMX and can be adjusted from 0 to 99%. The DMX start-address can be adjusted and saved in the internal display.