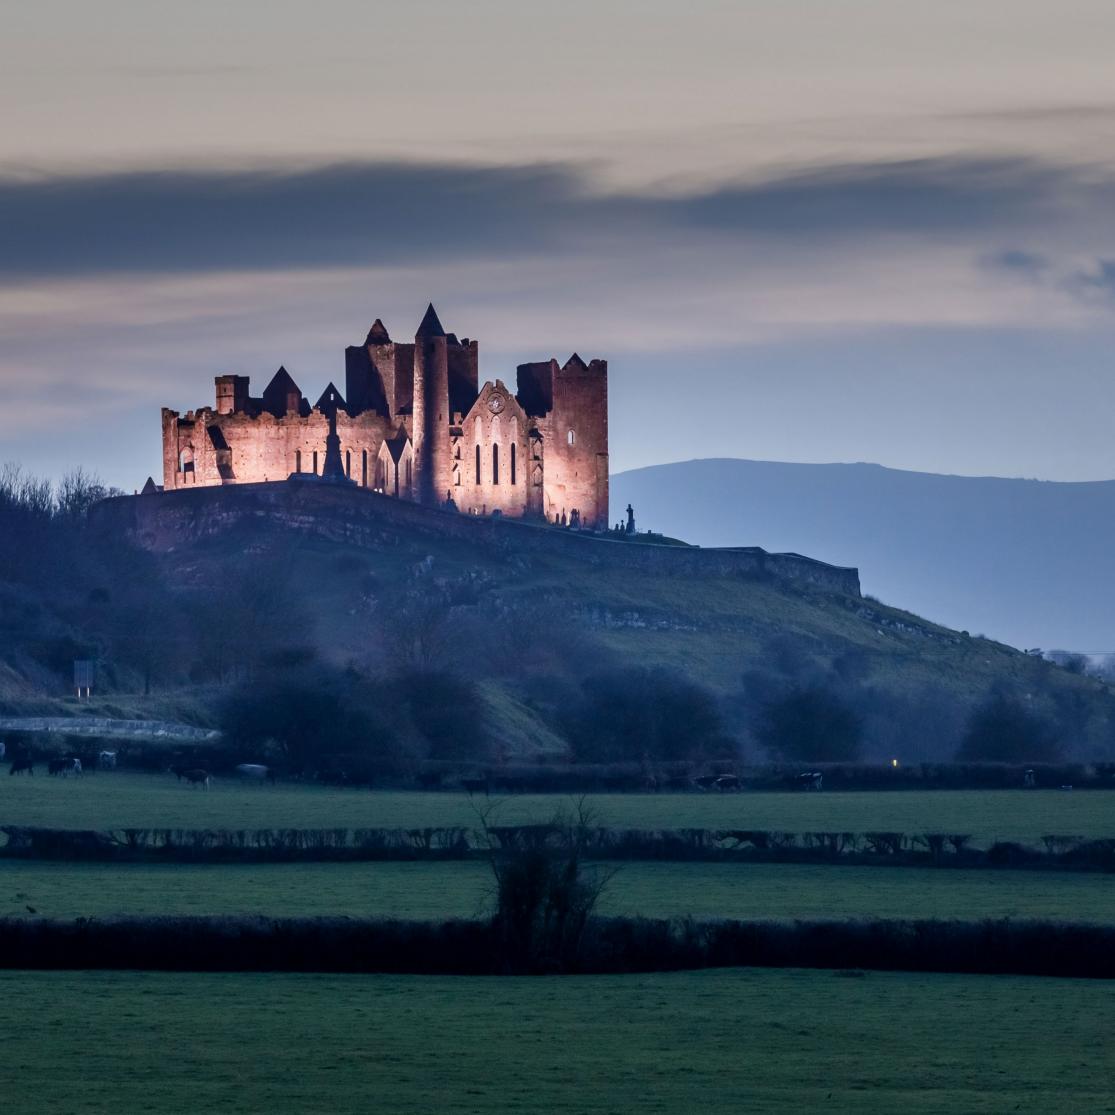

# RUBYXP

FAÇADE LIGHTING

**RUBY XP** is capable of delivering a highly efficient luminous flux taking advantage of the twenty high power LEDs it is fitted with. This stylish and versatile fixture easily conveys spot lighting and wall washing effects at medium to long distances owing to the wide selection of optics groups available.

14°(16° incline)x37° WALL WASH

MAX OUTPUT

3781 lm (SP CW configuration)

19°(5° incline)x38°

PHOTOMETRIC DETAILS AVAILABLE ON OUR WEBSITE