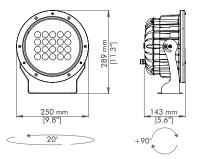

#### **TECHNICAL SPECIFICATIONS**

RUBY XP is an IP66 medium sized floodlight, whose aluminium body hosts 20 high brightness RGBW, Dynamic White, Cold White, Natural White, Warm White or, on request, monochrome power LEDs. Dimensions: 250 mm x 143 mm x 289 mm. Available in DMX, automatic and Master-Slave mode, it also features RFU (Remote firmware update) and RDM (Remote device management) functions. Unless an RDM compatible control is used, one Infrared Remote Control AL1321 must always be purchased for one or more RUBY XP units in order to access DMX addressing, stand-alone operations and DMX channels configurations. Power supply: standard 100÷277V / 50-60Hz. Power consumption: 0.18A @ 230V / 37W max. An Electrical Class I appliance, it also features self-resetting fuse protection as well as integrated electronic thermal protection management. Operating temperature: -30°C to 50°C (-22°F to 122°F).