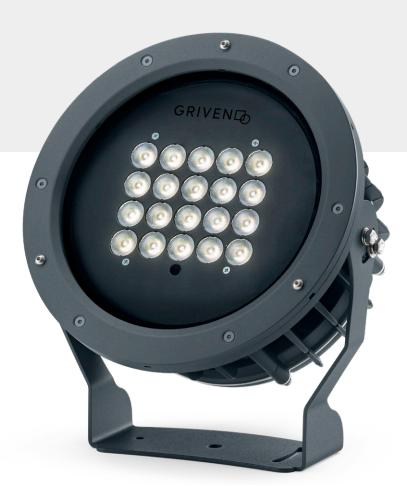

#### **TECHNICAL SPECIFICATIONS**

RUBY XP is an IP66 medium sized floodlight, whose aluminium body hosts 20 high brightness RGBW, Dynamic White, Cold White, Natural White, Warm White or, on request, monochrome power LEDs. Dimensions: 250 mm x 143 mm x 289 mm. Available in DMX, automatic and Master-Slave mode, it also features RFU (Remote firmware update) and RDM (Remote device management) functions. Unless an RDM compatible control is used, one Infrared Remote Control AL1321 must always be purchased for one or more RUBY XP units in order to access DMX addressing, stand-alone operations and DMX channels configurations. Power supply: standard 100÷277V / 50-60Hz. Power consumption: 0.18A @ 230V / 37W max. An Electrical Class I appliance, it also features self-resetting fuse protection as well as integrated electronic thermal protection management. Operating temperature: -30°C to 50°C (-22°F to 122°F).