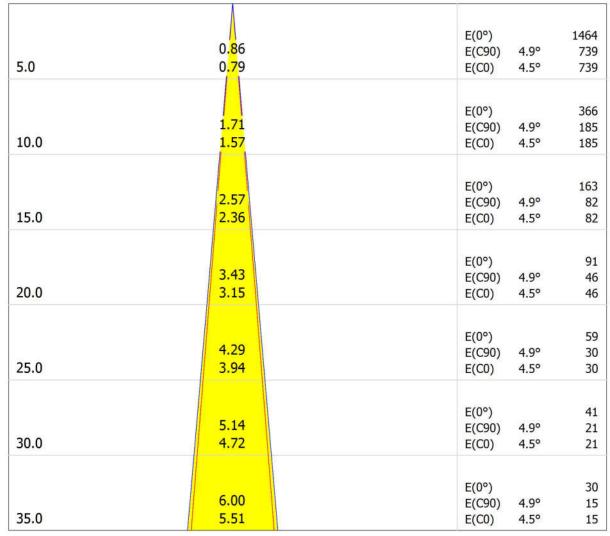

## Griven Srl AL4980SPRW RUBY MC RGBW SPOT sym / Cone Diagram

Luminaire: Griven Srl AL4980SPRW RUBY MC RGBW SPOT sym

Lamps: 1 x 559-QL18-S01 LED

Distance [m] Cone Diameter [m] Illuminance [lx]

C0 - C180 (Half-value Angle: 7.2°)
C90 - C270 (Half-value Angle: 7.8°)