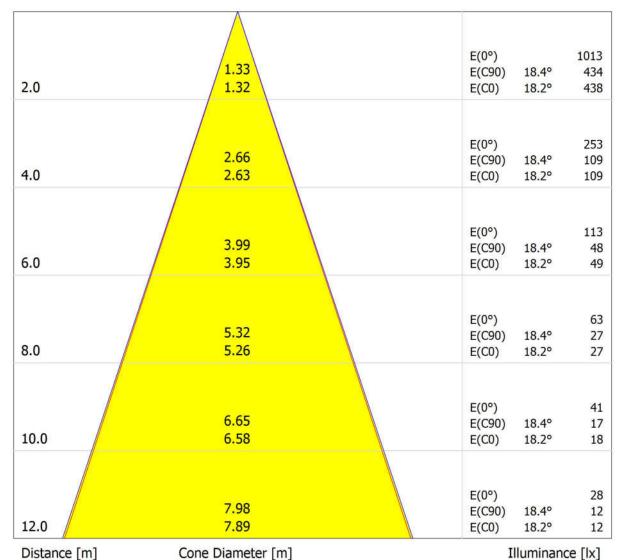

## Griven Srl AL4980MERW RUBY MC RGBW MEDIUM sym / Cone Diagram

Luminaire: Griven Srl AL4980MERW RUBY MC RGBW MEDIUM sym

Lamps: 1 x LED

— C0 - C180 (Half-value Angle: 24.4°)

Griven S.r.I. Via Bulgaria, 16 46042 Častel Goffredo, MN, Italy