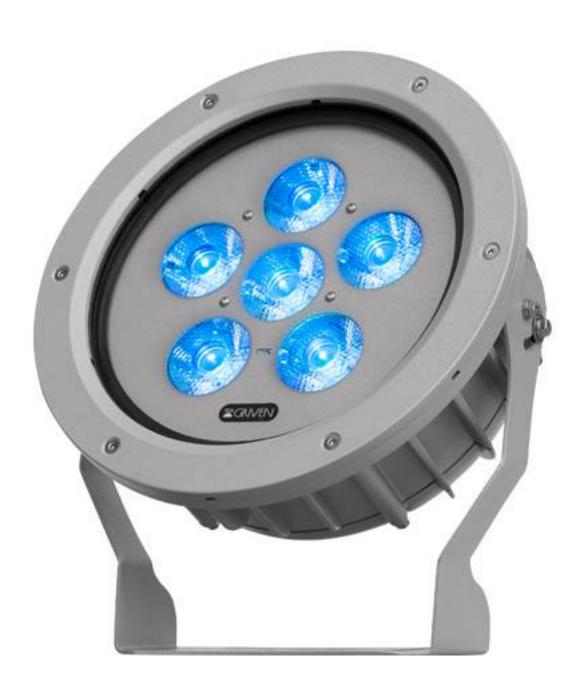

## Griven Srl AL4980SPRW RUBY MC RGBW SPOT sym / Luminaire Data Sheet

Luminaire classification according to CIE: 100 CIE flux code: 98 100 100 100 105

Griven Srl AL4980SPRW RUBY MC RGBW

SPOT svm

Article No.: AL4980SPRW

Luminous flux (Luminaire): 1612 lm Luminous flux (Lamps): 1549 lm Luminaire Wattage: 57.0 W

Luminaire classification according to CIE: 100

CIE flux code: 98 100 100 100 105 Fitting: 1 x 559-QL18-S01 LED (Correction

#### Luminous emittance 1:

RUBY MC RGBW is a newly engineered, medium-sized rounded spotlight which houses six high power RGBW full colour LEDs, as well as in-built electronics and power supply unit. This stylish and versatile fixture is ideal for spot lighting and wall grazing owing to the wide selection of exchangeable optics groups available, ranging from spot aperture beams to wide distribution. The combination of RGBW LEDs provides an unprecedented astonishing white light output quality, as well as a wider variety of intermediate colour hues for an even broader range of application purposes. In order to access functions like DMX addressing, stand-alone operations and DMX channels configuration you must use our Infrared Remote Control (Code Ref. AL1321). The Polar Edition features an integrated de-icing system with electrically heated glass, which assures a comfortable functioning even in the utmost severe cold weather conditions.