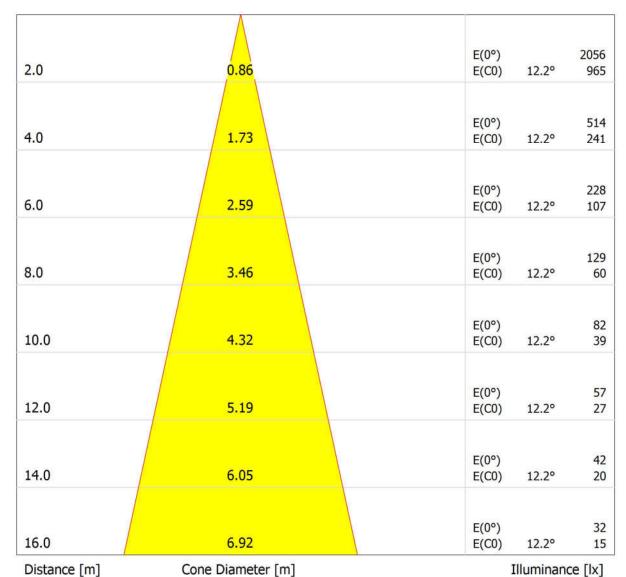

## Griven Srl AL4980NARW RUBY MC RGBW NARROW sym / Cone Diagram

Luminaire: Griven Srl AL4980NARW RUBY MC RGBW NARROW sym

Lamps: 1 x LED

Distance [m] Cone Diameter [m] Illuminance [lx]

C0 - C180 (Half-value Angle: 9.0°) C90 - C270 (Half-value Angle: 9.8°)