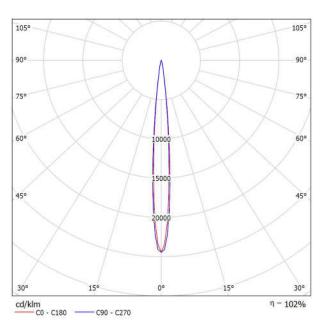

## Griven Srl AL4980SPRW RUBY MC RGBW SPOT sym / Luminaire Data Sheet

Luminaire classification according to CIE: 100 CIE flux code: 98 100 100 100 105

Griven Srl AL4980SPRW RUBY MC RGBW

SPOT svm

Article No.: AL4980SPRW

Luminous flux (Luminaire): 1612 lm Luminous flux (Lamps): 1549 lm Luminaire Wattage: 57.0 W

Luminaire classification according to CIE: 100

CIE flux code: 98 100 100 100 105 Fitting: 1 x 559-QL18-S01 LED (Correction

Factor 1.000).