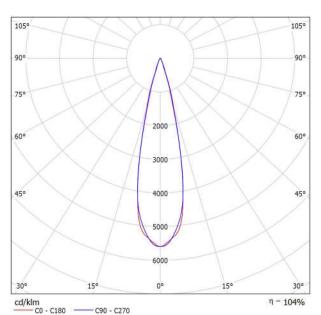

## Griven Srl AL4980NARW RUBY MC RGBW NARROW sym / Luminaire Data Sheet

Luminaire classification according to CIE: 100 CIE flux code: 97 99 100 100 103

Griven Srl AL4980NARW RUBY MC RGBW

NARROW sym

Article No.: ÁL4980NARW

Luminous flux (Luminaire): 1526 lm Luminous flux (Lamps): 1497 lm Luminaire Wattage: 57.0 W

Luminaire classification according to CIE: 100

CIE flux code: 97 99 100 100 103 Fitting: 1 x LED (Correction Factor 1.000).