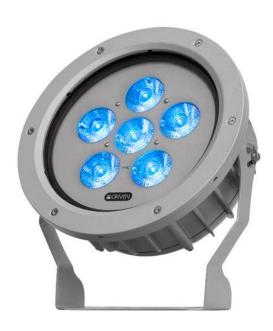

#### Luminous emittance 1:

RUBY MC RGBW is a newly engineered, medium-sized rounded spotlight which houses six high power RGBW full colour LEDs, as well as in-built electronics and power supply unit. This stylish and versatile fixture is ideal for spot lighting and wall grazing owing to the wide selection of exchangeable optics groups available, ranging from spot aperture beams to wide distribution. The combination of RGBW LEDs provides an unprecedented astonishing white light output quality, as well as a wider variety of intermediate colour hues for an even broader range of application purposes. In order to access functions like DMX addressing, stand-alone operations and DMX channels configuration you must use our Infrared Remote Control (Code Ref. AL1321). The Polar Edition features an integrated de-icing system with electrically heated glass, which assures a comfortable functioning even in the utmost severe cold weather conditions.