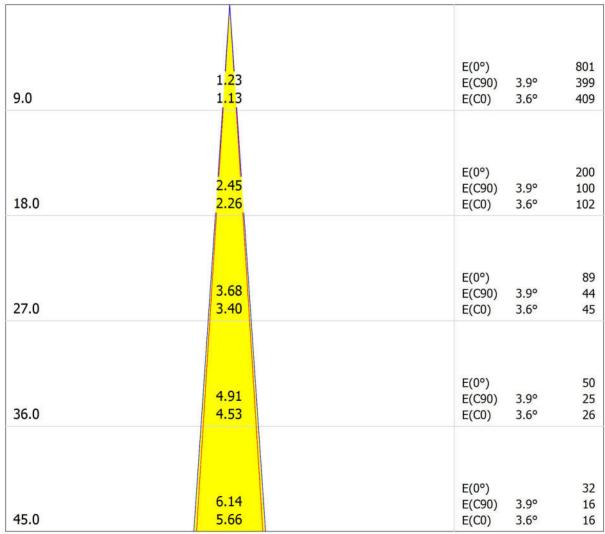

## Griven Srl AL4980SPRW RUBY MC RGBW SPOT sym / Cone Diagram

Luminaire: Griven Srl AL4980SPRW RUBY MC RGBW SPOT sym

Lamps: 1 x 559-QL18-S01 LED

Distance [m] Cone Diameter [m] Illuminance [lx]

C0 - C180 (Half-value Angle: 7.2°)
C90 - C270 (Half-value Angle: 7.8°)