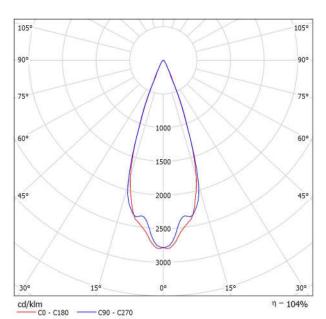

## Griven Srl AL4980SPRW RUBY MC RGBW SPOT sym / Luminaire Data Sheet

Luminaire classification according to CIE: 100 CIE flux code: 98 100 100 100 105

Griven Srl AL4980SPRW RUBY MC RGBW

SPOT svm

Article No.: AL4980SPRW

Luminous flux (Luminaire): 1612 lm Luminous flux (Lamps): 1549 lm Luminaire Wattage: 57.0 W

Luminaire classification according to CIE: 100

CIE flux code: 98 100 100 100 105 Fitting: 1 x 559-QL18-S01 LED (Correction