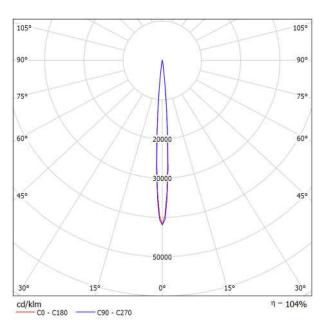

## Griven Srl AL4980SPRW RUBY MC RGBW SPOT sym / Cone Diagram

Luminaire: Griven Srl AL4980SPRW RUBY MC RGBW SPOT sym

Lamps: 1 x 559-QL18-S01 LED

Distance [m] Cone Diameter [m] Illuminance [lx]

C0 - C180 (Half-value Angle: 7.2°)
C90 - C270 (Half-value Angle: 7.8°)